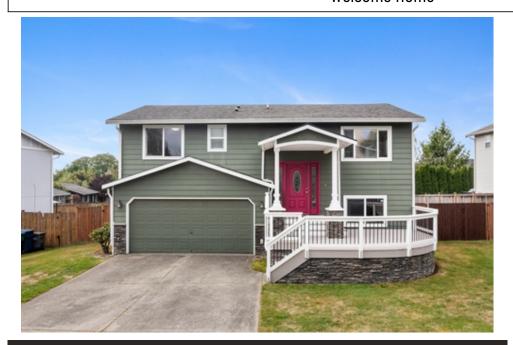

## 1406 85th Ave SE, Lake Stevens, WA 98258

- » Beds: 4 | Baths: 1 Full, 2 Three-Quarter
- MLS #: 2286262
- Single Family | 1,469 ft<sup>2</sup> | Lot: 6,098 ft<sup>2</sup>
- **Hardwood Floors**
- Spacious Deck
- More Info: Home17.IsForSale.com

**Greater Sound Team** (425) 405-2344 (Office) mindy@greatersound.com http://www.greatersound.com

Leal

Welcome to this stunning 4 bed/2.5 bath home! Beautiful hardwood floors create a warm, inviting atmosphere throughout the light and bright open living space. The kitchen features SS appliances and an eating island. Enjoy peek-a-boo Olympic Mountain views from the large patio or relax on the spacious deck leading to a fenced backyard. Upstairs has 3 bedrooms offering ample space for rest and relaxation. Downstairs, find a fourth bedroom plus a bonus living area, adding versatility for entertaining. A 3/4 bath with laundry has convenient backyard access. The home also includes a hydronic heating system with a power vent water heater and a 2-car garage with ample storage. Close to Hwy 2, I-5, Hwy 9. Desirable Lake Stevens Schools.